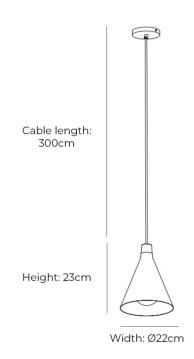

#### PRODUCT SPECIFICATION

Light 1 x Max 60W E27 LED Tala Sphere III Dim to

Source: Warm Bulb (Included)

IP Code: 20

**Dimming:** Dimmable via mains phase dimming.

**Dimensions: Pendant:** 

Width: Ø22cm Height: 23cm

Canopy: Width: Ø11cm Height: 2.8cm

Bulb:

Width: Ø10cm Height: 13.7cm

Cable length: 300cm