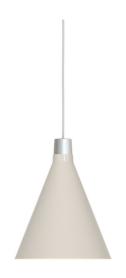

### Tala Bower Pendant Light Small with Sphere III

Designed in-house at Tala, The Bower Pendant Small is a compact and refined lighting solution, the narrow directional downlight is perfect for intimate spaces or as a subtle accent. It is ideal for smaller rooms, or clustered installations in social spaces like dining areas and kitchens. Hand-spun in Yorkshire, the steel shade offers durability and timeless design, paired with Tala's own Sphere III dim-to warm bulb (included) for a soft, diffused glow. Available in Oyster White, Dark Green, and Yellow, the Bower Small adds a touch of contemporary elegance to any interior.