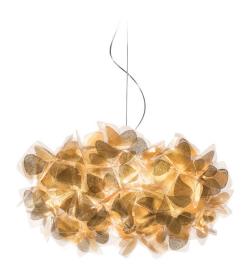

## Slamp Clizia Mama Non Mama Suspension

The Slamp Clizia Mama Non Mama Suspension light, designed by Adriano Rachele, is a celebration of joy, femininity, and pure emotion. Each lamp is meticulously hand-folded through an interlocking system, creating an elegant floral form that brings warmth and softness to any space. The delicate petals, made from Slamp's innovative technopolymers, cast captivating plays of light and shadow throughout the room.

Available in three luxurious finishes, gold, white, and black, the Clizia Mama Non Mama offers a refined touch to any interior. The finish adds texture and brilliance, while the translucent Cristalflex® creates a glowing effect that radiates warmth. Perfect for mood lighting, the Clizia range is ideal for both intimate residential settings and grand installations in commercial spaces.