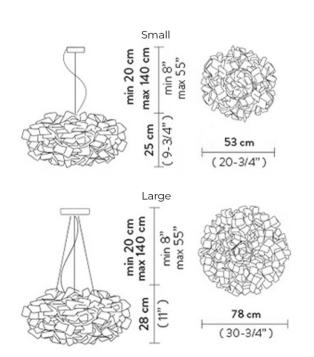

#### PRODUCT SPECIFICATION

Light Small: 2 x Max 12W LED E27 Filament Bulbs

Source: (Excluded)

Large: 4 x Max 12W LED E27 Filament Bulbs

(Excluded)

IP Code: 20

**Dimming:** Dimmable via mains phase dimming.

**Dimensions: Small:** 

Width: Ø53cm Height: 25cm

Large:

Width: Ø78cm Height: 28cm

Cable length: 20cm - 140cm