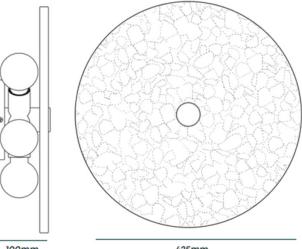

### PRODUCT SPECIFICATION

tala

LA11085/WM

- Light 5 x Max 6W E27 G70 Bulb Dim to Warm 2000-Source: 2800K (Included)
- IP Code: 20
- **Dimming:** Dimmable via mains phase dimming (Dim to Warm technology, 2000-2800K)
- Dimensions: Fixture: 10cm x 42.5cm x 42.5cm

100mm

425mm