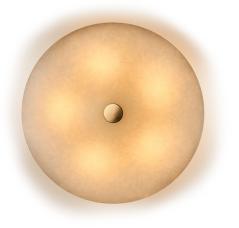

## Tala Magma Flush Mount Ceiling / Wall Light

Designed by Zoe Stark to embody the beauty of circular materials, the Tala Magma Flush Mount Ceiling / Wall Light blends sophisticated design with Tala's sustainability ethos. This ceiling / wall light features a decorative diffuser disc made from 100% recycled glass, a sustainable alternative to alabaster, providing an elegant aesthetic. The solid brass frame adds a luxurious touch, while the G70 Dim to Warm bulb creates a soft, diffused glow. This makes it ideal for large residential or commercial spaces where ambient lighting is required.

The Magma Ceiling / Wall Light is perfect for grander rooms, such as living rooms, entryways, or reception areas. The recycled glass disc offers a unique visual texture while promoting circular economy practices.