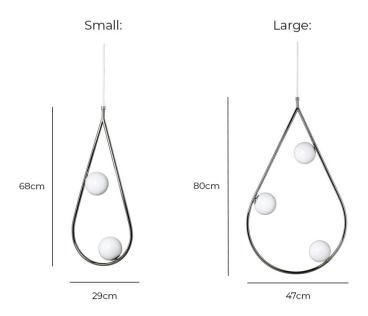

## PRODUCT SPECIFICATION

Light Source: Small: 2 x Max 20W G9 (excluded)

Large: 3 x Max 20W G9 (excluded)

IP Code: 20
Dimensions: Small:

Height: 68cm Width: 29cm

Large: Height: 80cm Width: 47cm

Cable Length: 300cm