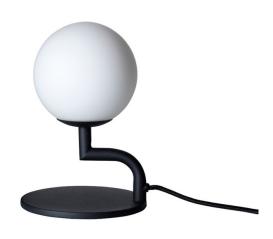

# **Pholc Mobil Table Lamp**

## **Pholc Mobil Table Lamp**

A 2024 addition to the **Mobil collection**, this Table Lamp utilises the curved silhouette and spherical glass shade seen throughout the range. The shade conceals the inner light bulb, resulting in a warm and diffused glow that will act to illuminate the surrounding area, casting it in a warm glow. The design of the Mobil Table Lamp is courtesy of Monika Mulder who drew inspiration from the round lights on the Brooklyn Bridge as well as the iconic black metal balconies in New York.

The Pholc Mobil Table Lamp is available in either a black or brass finish and generates an evenly emitted ambient glow that is a beautiful addition to various interiors. Both colours provide an elegant aesthetic and can adapt to a range of personal styles. Display this contemporary design in living rooms, bedrooms, dining areas and on shelves and bookcases.