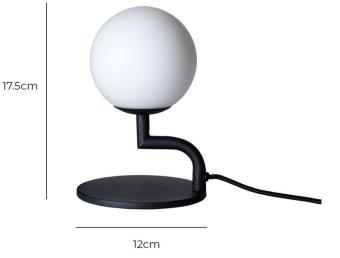

#### PRODUCT SPECIFICATION

Light Source: 1 x Max 20W G9 (excluded)

IP Code: 20

**Dimming:** In-line dimmer included on the cable.

Dimensions: Height: 17.5cm

Width: 12cm Depth: 12cm

Cable Length: 200cm

For all sales and technical enquiries, please contact: