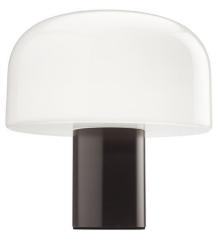

## Flos Bellhop Glass Table Lamp

The Flos Bellhop Glass Table Lamp is a 2024 evolution of the classic collection. One of Edward Barber and Jay Osgerby's most iconic designs for Flos, Bellhop has grown from a compact, colourful portable lamp to a large-scale glass lamp, exploring the legendary design in a new material and providing a new aesthetic with vast technical possibilities.

This new Bellhop Table Lamp is defined by a triplex opaline glass diffuser developed in collaboration with the Flos R&D Department and supplies a functional ambient glow that is evenly dispersed. This curved diffuser is housed atop an aluminium base, available in three contemporary finishes; Bright Aluminium, Cioko and White, and allows the design to adapt to a multitude of interiors.