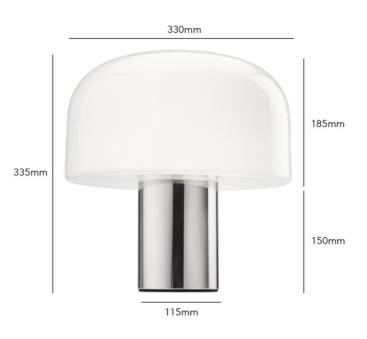

**Dimming:** In-line on/off switch on the cable.

Dimensions: Shade: Ø33cm Shade Height: 18.5cm Full Height: 33.5cm Base Height: 15cm Base: Ø11.5cm