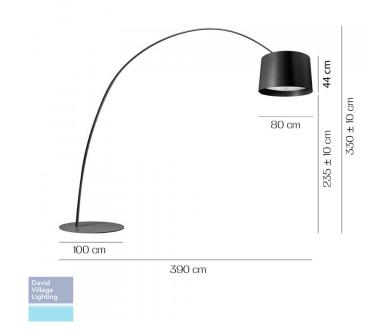

### **PRODUCT SPECIFICATION**

Light Source: 81W, 3000K, 8517 Lumens

IP Code:20Dimming:In-line dimmer included on cable.Dimensions:Shade: Ø80cm<br/>Shade Height: 44cm<br/>Length: 390cm<br/>Height: 330 +/- 10cm<br/>Base: Ø100cm