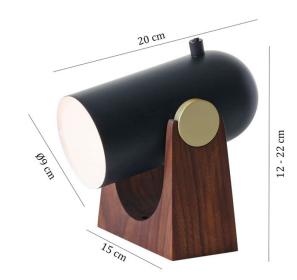

#### PRODUCT SPECIFICATION

Light Source: 1 x Max 10W E14 (excluded)

IP Code: 20

**Dimming:** In-line on/off switch on the cable.

Dimensions: Minimum Height: 12cm

Maximum Height: 22cm

Width: 15cm

For all sales and technical enquiries, please contact: