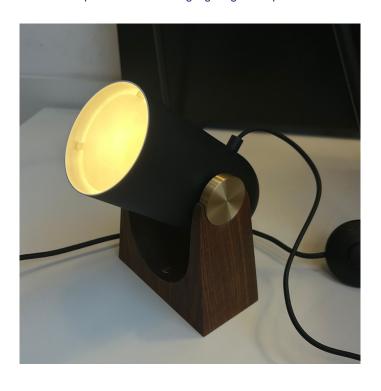

## Le Klint Carronade Table Lamp

EX DISPLAY, BOXED IN A GRADE NON ORIGINAL PACKAGING.

SIGNS OF WEAR AND TEAR, SEE IMAGES FOR EXACT CONDITION.

1 x Black Available.

The Le Klint Carronade Table Lamp with its solid walnut base and swivelling lamp head, is versatile as a powerful spotlight that can be placed in many locations: on the table or shelf, in a living room, bedroom, workspace or dining area. A playful, challenging, and distinctive design made of lacquered steel with brass details and a bracket in oiled American walnut.