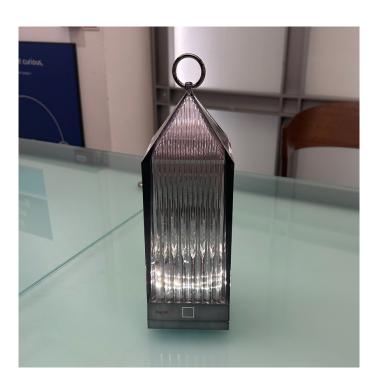

## Kartell Lantern Portable Table Lamp

EX-DISPLAY, BOXED IN A GRADE NON ORIGINAL PACKAGING.

SIGNS OF WEAR AND TEAR. SEE IMAGES FOR EXACT CONDITION.

THIS PRODUCT HAS A DIMINISHED BATTERY LIFE OF 80%, WITH A RUN TIME OF FOUR HOURS WHEN FULLY CHARGED.

1 x Smoke Available.

Lantern by Fabio Novembre is an original portable LED, transparent, "chargeable", injection moulded lamp that charges by placing it on a charging base. The light is projected by a graphic effect of the design.