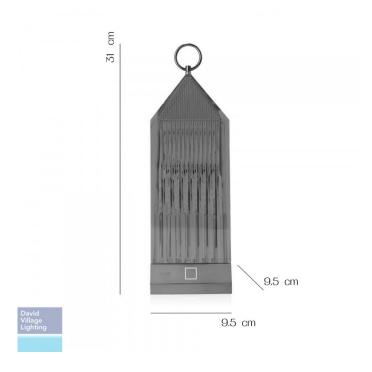

### PRODUCT SPECIFICATION

Light Source: 1.2W, 2700K, 154 Lumens

IP Code: 54

04

Dimensions: Width: 9.5cm

Height: 31cm Depth: 9.5cm