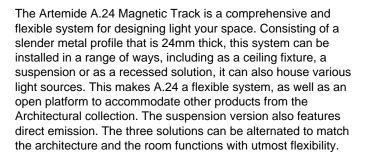

# **Artemide A.24 Magnetic Track**

LA11074

SOURCE: https://www.davidvillagelighting.co.uk/product/Artemide-A24-Magnetic-Track/10001990

## **Artemide A.24 Magnetic Track**

The A.24 Magnetic Track is available in five sleek finishes; black, bronze, copper silver or white. It can also be supplied in various lengths and with various joints to create a comprehensive and personalised lighting installation in your home.

Please Note: The Artemide A.24 Magnetic Track does not come supplied with <u>Artemide Vector Magnetic Track Lights</u>, these can be orderered separately. Please <u>contact us</u> for more information and pricing.