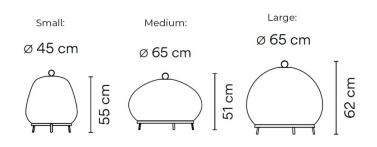

### PRODUCT SPECIFICATION

Light Source: 35.4W, 2700K, 4740 Lumens

IP Code: 20

**Dimming:** Integrated dimmer on the product.

Dimensions: Small:

Shade: Ø45cm Shade Height: 55cm

Medium:

Shade: Ø65cm Shade Height: 51cm

Large:

Shade: Ø65cm Shade Height: 62cm

For all sales and technical enquiries, please contact:

+44 (0)114 263 4266

info@davidvillagelighting.co.uk

www.davidvillagelighting.co.uk