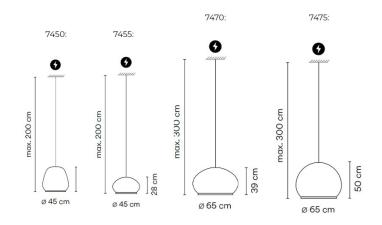

required on-site.

Dimensions: 7450:

Shade: Ø45cm Shade Height: 44cm

Maximum Drop Height: 200cm

7455:

Shade: Ø45cm Shade Height: 28cm

Maximum Drop Height: 200cm

7470:

Shade: Ø65cm Shade Height: 39cm

Maximum Drop Height: 300cm

7475:

Shade: Ø65cm Shade Height: 50cm

Maximum Drop Height: 300cm