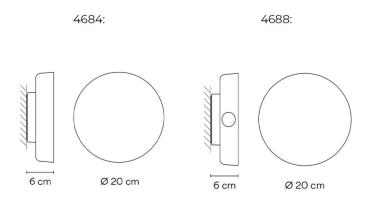

## Vibia Dots LED Outdoor Wall Light

Designed by Martin Azua, the Vibia Dots Outdoor Wall Light is an evolution of the **Dots Wall** and the **Dots Outdoor Floor Lamp**. These exterior wall lights are easy to install and are available in two variations, differing in lighting output - either as a full halo, which produces an even emission of light the whole way around the lamp, or a more focused light which protrudes from a singular section of the structure.

#### **PRODUCT SPECIFICATION**

VI3IA

LA10708/EXT

| Light Source: | <b>4684</b> : 4.5W, 2700K, 400 Lumens<br><b>4688</b> : 5.75W, 2700K, 500 Lumens |
|---------------|---------------------------------------------------------------------------------|
| IP Code:      | 66                                                                              |
| Dimming:      | Non-Dimmable.                                                                   |
| Dimensions:   | Ø20cm<br>Depth: 6cm                                                             |