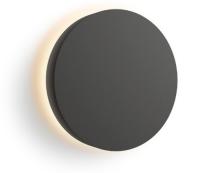

## Vibia Dots LED Outdoor Wall Light

Designed by Martin Azua, the Vibia Dots Outdoor Wall Light is an evolution of the **Dots Wall** and the **Dots Outdoor Floor Lamp**. These exterior wall lights are easy to install and are available in two variations, differing in lighting output - either as a full halo, which produces an even emission of light the whole way around the lamp, or a more focused light which protrudes from a singular section of the structure.

The Vibia Dots Outdoor Wall allows you to choose between three neutral finishes, Black, Beige or Green, all of which adapt beautifully to natural environments and are an excellent way to brighten to up gardens, decking areas and exterior entryways. They can be displayed individually, in pairs or in larger clusters depending on your needs.