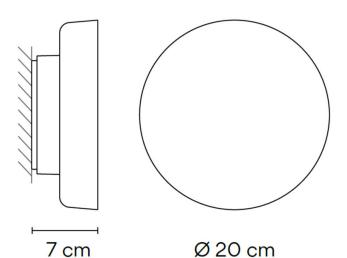

#### **PRODUCT SPECIFICATION**

 $\vee |3| \wedge$ 

LA10708/GLASS

| Light Source: | 10W, 2700K, 985 Lumens |
|---------------|------------------------|
| IP Code:      | 66                     |
| Dimming:      | Non-Dimmable.          |
| Dimensions:   | Ø20cm<br>Depth: 7cm    |