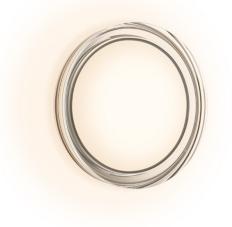

## Vibia Dots Glass LED Wall Light

An elegant and functional wall light, the Vibia Dots Glass is sheathed in layers of transparent optical glass, the integrated LED light source is fitted within the fixture and generates a warm glow that is emitted 360 degrees. The layering of the glass and the aluminium detailing at the edge of the discs creates a pulsating ambient illumination and a unique lighting effect.

The IP66 rating of the Vibia Glass Dots LED Wall Light allows it to be installed not only in interior settings but also exteriors and bathrooms. A compact and unobtrusive design by Martin Azua, the Dots Glass integrates into any modern environment, its soft circular tones highlighting the texture of your wall.