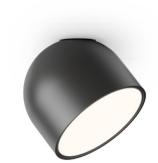

# Vibia Plusminus Solo LED Ceiling / Wall Light

The Vibia Plusminus Solo is a 2024 addition and evolution of the lighting system. The semi-spherical surface-mounted ceiling/wall lights are available in three sizes and a range of finishes, each light provides a comfortable general illumination that is filtered through the polycarbonate diffuser.

The Plusminus Solo LED Ceiling/Wall Light harnesses an adjustable structure, fitted to the ceiling or wall by a back plate, the semi-sphere can be manoeuvred on the base to adjust the angle - therefore allowing the user to direct the illumination to wherever it is needed most. The contemporary design of the Plusminus Solo allows each variation to adapt to a vast range of interiors, they can be displayed individually or in configurations of multiples, varying in sizes, finishes and lighting direction. This functional but minimalistic lighting solution is a beautiful addition to hallways, kitchens and dining spaces.