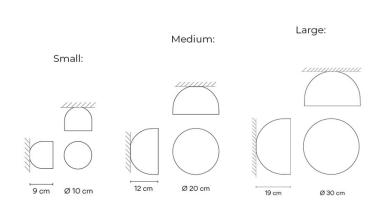

#### PRODUCT SPECIFICATION

**Light** Small (6333): 4.1W, 3000, 546 Lumens **Source:** Medium (6335): 7.9W, 3000K, 987 Lumens

Large (6340): 16W, 3000K, 1752 Lumens

IP Code: 20

**Dimming:** Dimmable via 1-10V dimming systems. Please

consult your electrician, additional wiring may be

required on-site.

Dimensions: Small (6333):

Ø10cm Depth: 9cm

Medium (6335):

Ø20cm Depth: 12cm

**Large (6340)**: Ø30cm Depth: 19cm