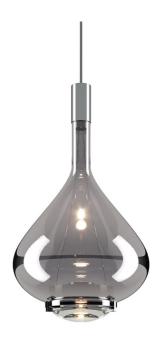

## **Lodes Medium Sky-Fall Pendant Light**

BRAND NEW, DISCONTINUED, ORIGINAL PACKAGING. 1 x Chrome Available.

The Lodes Sky-Fall pendant is a beautiful and elegant pendant, made from a chrome metal structure and blown glass. Appearing metallic when switched off, the diffuser becomes more transparent as the light is switched on, making a lovely, warming effect. The pendant is characterised by its globular shape, having smooth, curved lines that are striking and eye-catching. The Sky-Fall pendant light has 2 built-in LED lights which make the light shine both at the top and the bottom, creating an all-round illumination. The downward lightbulb is directed which is good for lighting tables and lounge spaces, whilst the top lightbulb creates an indirect ambient light which makes the room glow.