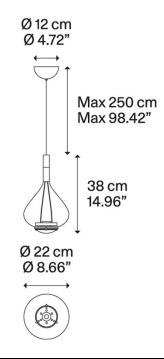

#### PRODUCT SPECIFICATION

Light Source: 2 x 10W, 2700K, 1815 lumens

IP Code: 20

**Dimming:** Dimmable via Triac dimming.

Dimensions: Ø22cm

Height: 38cm

Ceiling Canopy: Ø12cm

Maximum Cable Length: 250cm