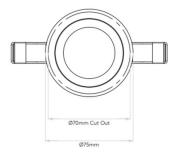

#### PRODUCT SPECIFICATION

Light Source: 1 x Max 6W LED GU10 Dimmable (excluded)

IP Code:

Dimming:

Dimmable via mains phase dimming.

Dimensions: Head: Ø7.5cm

Cut Out: Ø7cm

Product Height: 6.9cm + lamp length Minimum Recess Depth Required: 15cm