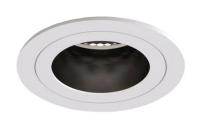

## Astro Pinhole Slimline Round Fixed Fire-Rated IP65 Recessed Light

The Astro Pinhole Slimline Round Fixed Recessed Light is a beautiful addition to modern interior and exterior spaces. The Pinhole Recessed Light is suitable for use with LED bulbs and when paired with a dimmable bulb can be dimmed via mains phase, a GU10 lamp is fitted and a black baffle is used to reduce glare, ensuring it provides a perfect discreet illumination.

Astro Pinhole produces a functional but glare-free downlight that can successfully illuminate hallways, kitchens, dining spaces and even bathrooms. The minimalist white finish ensures that the Pinhole Recessed Light provides exceptional lighting without taking away from your interior design.