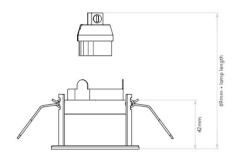

#### PRODUCT SPECIFICATION

Light Source: 1 x Max 6W LED GU10 Dimmable (excluded)

IP Code:

Dimming:

Dimmable via mains phase dimming.

Dimensions: Head: Ø7.5cm

Cut Out: Ø7cm

Product Height: 6.9cm + lamp length Minimum Recess Depth Required: 15cm

Maximum Lamp Length: 5.7cm

For all sales and technical enquiries, please contact:

+44 (0)114 263 4266

info@davidvillagelighting.co.uk

www.davidvillagelighting.co.uk