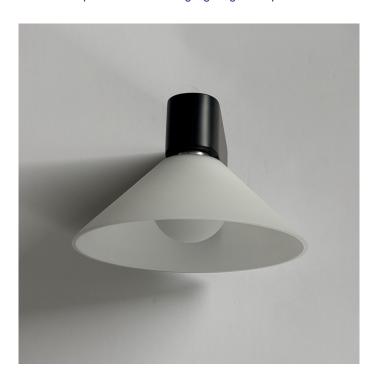

## **Astro Conic Wall Light**

EX-DISPLAY, BOXED IN A-GRADE ORIGINAL PACKAGING. IN GOOD CONDITION.

1 x Matt Black Available.

Featuring a crisp, die-cast metal base and a conical blown-glass shade, the streamlined Astro Conic Wall Light provides a clean aesthetic and a sense of symmetry when installed as a pair on either side of a mirror or bed. Available in matt black, it delivers functional yet atmospheric downward illumination and thanks to the IP44 rating it is safe use in wet areas such as bathrooms and gardens.

#### PRODUCT SPECIFICATION

Light Source: 1 x Max 3.5W G9 (excluded)

IP Code: 44

**Dimming:** Dimmable via mains phase dimming.

Dimensions: Shade: Ø20.8cm

Height: 13.4cm Depth: 23cm

For all sales and technical enquiries, please contact: