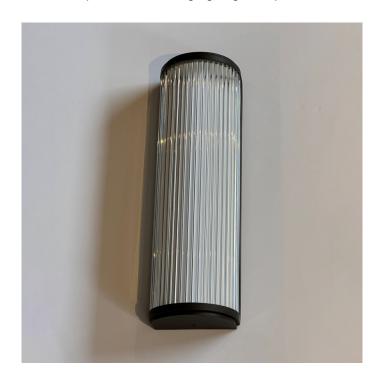

## Astro Versailles LED Dimmable Wall Light

EX-DISPLAY, BOXED IN GRADE-A ORIGINAL PACKAGING. SLIGHT SIGNS OF WEAR AND TEAR, SEE IMAGES FOR EXACT CONDITION.

1 x Bronze Available.

Inspired by classic 1930s design, the Versailles LED wall light has a simple columned aesthetic that is chic and stylish. The wall lamp has a glass shade that provides a soft and illuminating glow, perfect for many settings. The Versailles dimmable wall lamp was mainly designed for use in the bathroom although it can be used in plenty of spaces, whether you need to line a hallway or need a handy light in an office.

#### PRODUCT SPECIFICATION

Light Source: 7.8W, 3000K, 680 Lumens

IP Code: 44

**Dimming:** Dimmable via mains phase dimming.

Dimensions: Height: 40cm

Width: 12.5cm Depth: 8.9cm

For all sales and technical enquiries, please contact: