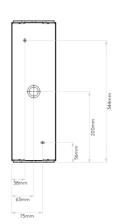

#### PRODUCT SPECIFICATION

Light Source: 7.8W, 3000K, 680 Lumens

IP Code: 44

**Dimming:** Dimmable via mains phase dimming.

Dimensions: Height: 40cm

Width: 12.5cm Depth: 8.9cm

For all sales and technical enquiries, please contact: