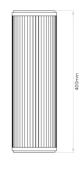

#### PRODUCT SPECIFICATION

Light Source: 7.8W, 3000K, 680 Lumens

IP Code: 44

**Dimming:** Dimmable via mains phase dimming.

Dimensions: Height: 40cm

Width: 12.5cm Depth: 8.9cm

For all sales and technical enquiries, please contact: