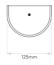

#### PRODUCT SPECIFICATION

Light Source: 7.8W, 3000K, 680 Lumens

IP Code: 44

**Dimming:** Dimmable via mains phase dimming.

Dimensions: Height: 40cm

Width: 12.5cm Depth: 8.9cm

For all sales and technical enquiries, please contact: