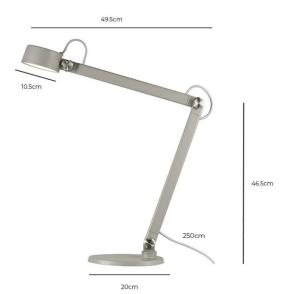

#### **PRODUCT SPECIFICATION**

Light Source: 9W, 2700K, 600 Lumen

20

- IP Code:
- **Dimming:** Integrated dimmer on the product.

Dimensions: Head: Ø10.5cm Arm Height: 46.5cm Arm Depth: 49.5cm Base: Ø20cm Cable Length: 250cm