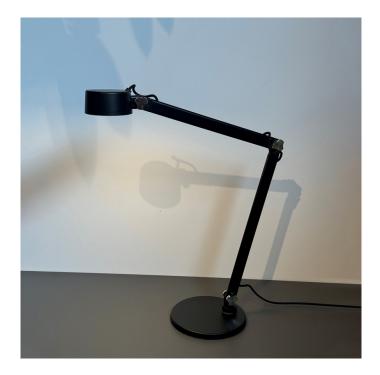

# Design For The People Nobu LED Table Lamp

EX-DISPLAY, BOXED IN A-GRADE ORIGINAL PACKAGING. SIGNS OF WEAR AND TEAR. SEE IMAGES FOR EXACT CONDITION. 1 X Black Available.

The Multipurpose Nobu Lamp is a modern reinterpretation of an industrial work lamp, boasting a classic architectural form but with many additional benefits. Fitted with integrated LEDs, the Table lamp is guaranteed a longer lifespan than regular bulbs and grants you full control of the light output - this can be adjusted via the built-in touch dimmer on the head of the lamp. The flexible arm and the adjustable head further enhance the personability of this light, you can create a focused direct light for workspaces or other areas you may need to focus in, and you can also adjust the lamp to produce an indirect light and curate a warm and relaxing environment.