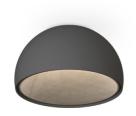

## Vibia Duo Petra Ceiling Light

The Duo Petra LED Ceiling Light provides a timeless and elegant aesthetic to interiors, differing from the **Duo Dome Ceiling** with its interior slate lining. Designed by Ramos and Bassols, Duo Petra boasts curved lines and provides a direct but diffused illumination, it expertly combines a bold metallic exterior with an interior of natural textures.

This ceiling light can easily adapt to a range of spaces, offering a comfortable general illumination that is ideal for contemporary minimalist settings. The Vibia Duo Petra is perfectly designed for interiors with lower ceilings where a pendant fitting is not suitable and is available in either three minimalist finishes. This light allows you to choose between a flat or slanted installation - providing you with either a direct downlight or an angled glow.