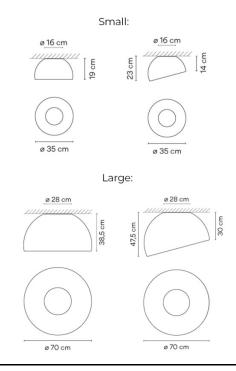

required on site.

**Dimensions: Small:** 

Flat: Ø35cm, Depth: 19cm

Angled: Ø35cm, Depth: 14cm-23cm

Ceiling Mount: Ø16cm

Large:

Flat: Ø70cm, Depth: 38.5cm

Angled: Ø70cm, Depth: 30cm-47.5cm

Ceiling Mount: Ø28cm

For all sales and technical enquiries, please contact:

+44 (0)114 263 4266

info@davidvillagelighting.co.uk

www.davidvillagelighting.co.uk