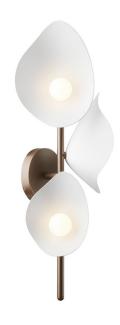

### Nuura Florii 3 LED Wall Light

The Nuura Florii 3 Wall Light draws its inspiration from nature, specifically leaves protruding from a branch. The structure is made up of an elegant bronze stem that houses three elegant white shades, each fitted with an LED light source, and can make a statement in both classic and contemporary environments. The shades are angled in varying directions, resulting in a more even illumination, and each LED is easily dimmable to allow you to further personalise the output.

Florii was designed by Jessica Vedel and released in 2024, it adds a beautiful touch of refinement to hallways, kitchens, living rooms and bedrooms. This lamp provides a warm and inviting glow, perfect for areas of relaxation to create a calming ambience after a long day.