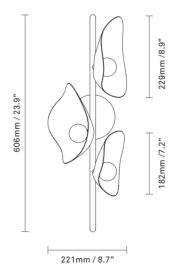

#### PRODUCT SPECIFICATION

Light Source: 11W, 2700K, 960 Lumens

IP Code: 20

**Dimming:** Dimmable via mains phase dimming.

Dimensions: Height: 60.6cm

Width: 22.1cm Depth: 19.6cm

For all sales and technical enquiries, please contact: