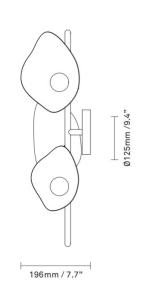

#### PRODUCT SPECIFICATION

Light Source: 11W, 2700K, 960 Lumens

IP Code: 20

**Dimming:** Dimmable via mains phase dimming.

Dimensions: Height: 60.6cm

Width: 22.1cm Depth: 19.6cm

For all sales and technical enquiries, please contact: