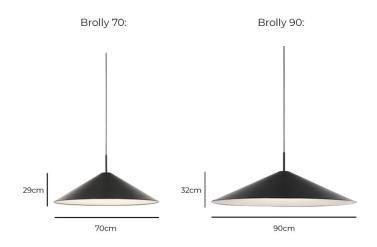

#### PRODUCT SPECIFICATION

Light Source: 22W, 2700K, 1144 Lumens

IP Code: 20

Dimming: Dimmable via mains phase dimming.

Dimensions: Small:

Shade: Ø70cm Shade Height: 29cm

Large:

Shade: Ø90cm Shade Height: 32cm