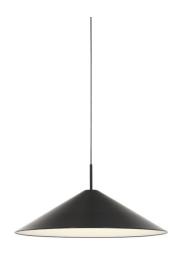

## **New Works Brolly LED Pendant**

Designed by Knut Bendik Humlevik and originally released as a **minimalistic portable lamp**, the New Works Brolly Pendant boasts a sleek conical aluminium shade fitted with a PC plastic diffuser - this diffuser houses an integrated LED light source. The result is a comforting and generous glare-free downlight that is a beautiful addition to almost any room.

The Brolly Pendant utilises simple geometric shapes and expertly adds a designer touch to your interior without being overwhelming. The elegant black finish of this luminaire allows it to adapt to a wide range of contemporary spaces, and thanks to the availability of a small and a large design Brolly can also be displayed individually or in clusters of varying sizes. The New Works Brolly LED pendant is a graceful addition to living rooms, dining spaces and even kitchens.