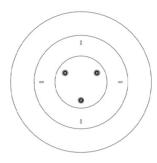

### **PRODUCT SPECIFICATION**

Light Source:3 x Max 60W E27 (excluded)IP Code:20Dimming:Dimmable via mains phase dimming.Dimensions:Ø50cm<br/>Depth: 20cm

David

Village Lig<u>hting</u>