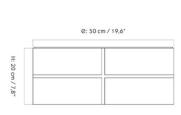

### **PRODUCT SPECIFICATION**

Light Source:3 x Max 60W E27 (excluded)IP Code:20Dimming:Dimmable via mains phase dimming.Dimensions:Ø50cm<br/>Depth: 20cm

David

Village Lig<u>hting</u>