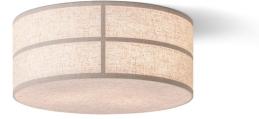

## Audo Copenhagen Hashira Ceiling Light

The Audo Copenhagen Hashira Ceiling Light was designed by Norm Architects and is a subtle addition to the lighting collection. Sitting flush against a ceiling, the Hashira Ceiling Light strips the design back to its simplest form - whilst still adding an elegant and contemporary touch to your interior. The light source is diffused through a textured linen shade, resulting in a warm ambient illumination that can be utilised in both residential and commercial spaces.

Due to its unobtrusive silhouette, the Audo Copenhagen Hashira Ceiling Light is a perfect addition to hallways, entryways, living rooms and bedrooms. It can also add a stylish touch of Danish design to commercial spaces such as hotels, restaurants, bars, reception areas and spas.