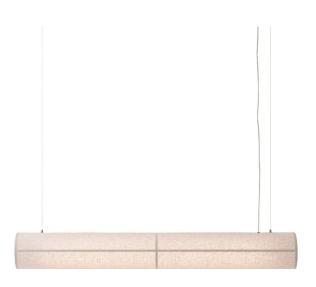

## Audo Copenhagen Hashira Linear LED Suspension

A 2024 addition to the collection, the Audo Copenhagen Hashira Linear Suspension boasts a horizontal form that is suspended by slender wires, appearing to effortlessly float in mid-air. Designed by Norm Architects this suspension light utilises the iconic linen diffuser seen across the range of Hashira lights, offering a peaceful aesthetic and providing ample ambient illumination. This shade is held in place by magnets, eliminating the need for bulky screws and enhancing its clean, modern look.

The Audo Copenhagen Hashira Linear Suspension boasts a replaceable LED light source concealed within its silhouette, emits a warm glow, it bright enough for tasks yet subtle enough to create a relaxing ambience. The illumination can be easily dimmed to suit your needs and this modern suspension is a beautiful way to brighten up dining rooms, living areas and even contemporary workspaces.