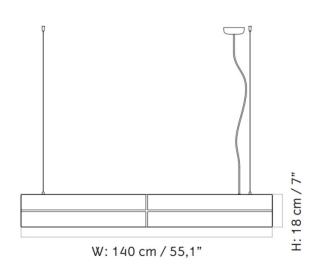

#### PRODUCT SPECIFICATION

Light Source: 16W, 2700K, 380 Lumens

IP Code: 20

**Dimming:** Dimmable via mains phase dimming.

Dimensions: Width: 140cm

Body Height: 18cm

Maximum Cable Length: 400cm