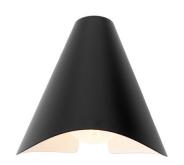

## &Tradition Bonnet Wall Light

A beautiful companion to the Bonnet Chandelier, the &Tradition Bonnet Wall Light was designed by Space Copenhagen and released in 2024. Available in two elegant finishes, this wall light offers a contemporary take on a classic design and boasts an unobtrusive silhouette. The design balances a soft and organic silhouette with the masculinity of industrial materials and visible joints.

The Bonnet Wall Light is a sleek addition to living rooms, bedrooms, hallways and kitchens, providing functional diffused down lighting. Thanks to a small gap in the top of the shade, some lighting is able to escape, providing the look of a more even dispersion. It can be displayed individually in pairs or in multiples, depending on the needs of your space.