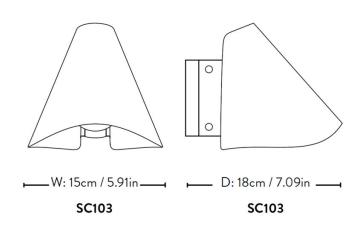

#### PRODUCT SPECIFICATION

Light Source: 1 x Max 5W LED G9 (excluded)

IP Code: 20

**Dimming:** Dimmable via mains phase dimming.

Dimensions: Width: 15cm

Depth: 18cm Height: 14cm

For all sales and technical enquiries, please contact: