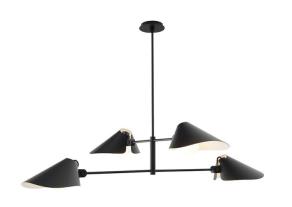

### &Tradition Bonnet Chandelier

The Bonnet Chandelier was designed by Space Copenhagen for &Tradition and released in 2024. The minimalistic silhouette features slender metal arms that hold curved shades enveloping the light source, and framing and guiding the diffused light with precision. The shades can be directed downwards for a more direct luminance or faced towards the ceiling to generate indirect and reflected illumination.

Bonnet harbours exquisite attention to detail, is available in three stem lengths depending on your ceiling height and provides a diffused even glow. The design of this luminaire is the definition of elegance and minimalism, providing a statement piece for a range of environments without having to sacrifice high-quality illumination. This chandelier is a beautiful addition to living rooms, dining spaces and even kitchens.