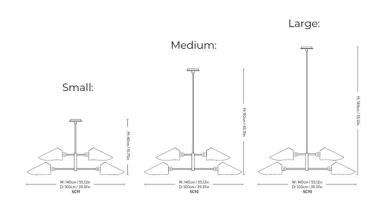

#### PRODUCT SPECIFICATION

Light Source: 4 x Max 8W LED E27 (excluded)

IP Code: 20

**Dimming:** Dimmable via mains phase dimming.

Dimensions: Small:

Width: 140cm Height: 40cm

Medium: Width: 140cm Height: 110cm

Large:

Width: 140cm Height: 140cm

For all sales and technical enquiries, please contact:

+44 (0)114 263 4266

info@davidvillagelighting.co.uk

www.davidvillagelighting.co.uk