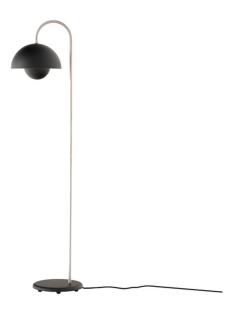

## &Tradition Flowerpot VP12 Floor Lamp

David

Village Lighting

A 2024 addition to the &Tradition Flowerpot collection, the VP12 Floor Lamp is a minimalistic yet striking lighting solution. A design by Verner Panton, this range of lights has become a prominent feature in Danish design - and the VP12 will be no different, offering sleek and elegant aesthetics and a cosy ambience.

The iconic flowerpot lamp head is prominent, boasting two metal hemispheres, one twice the size of the other, reflecting the lighting output and serving as diffusers for the concealed light source. The result is a diffused but functional downlight that can expertly illuminate hallways, living areas, dining spaces or even bedrooms. Available in four contemporary finishes, it can be displayed individually or alongside other designs in the collection.