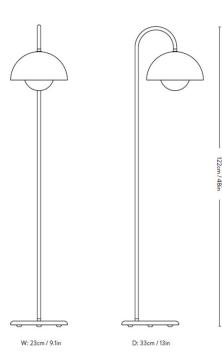

### PRODUCT SPECIFICATION

| Light Source: | 1 x Max 6W LED E27 (excluded) |
|---------------|-------------------------------|
| IP Code:      | 20                            |

**IP Code:** 

**Dimming:** In-line on/off switch on the cable. Dimensions: Height: 122cm

Width: 23cm Depth: 33cm Cable Length: 350cm