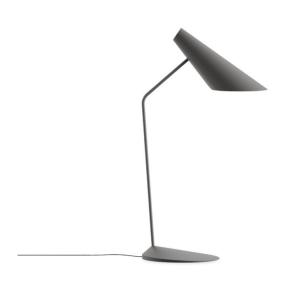

## Vibia I.Cono LED Table Lamp

The Vibia I.Cono Table Lamp was designed by Lievore, Altherr, Molina, and is a refined and stylish light which boasts a Scandinavian quality. The table light features a delightfully slender stem which slants inwards and supports a conical shade, exhibiting an elegant silhouette. The minimalistic silhouette adds a contemporary touch to wherever you decide to display it.

The I.Cono table light is the perfect desk companion as the shade is movable to direct the light where needed. Emitting a steady and warm glow, this table lamp can be used on tables, desks and side tables as both a decorative and reading/task light. Available in a variety of finishes, the I.Cono Table Lamp can slip into any design scheme and can also be used alongside other lights from the Vibia I.Cono collection for a consistent lighting throughout your interior.