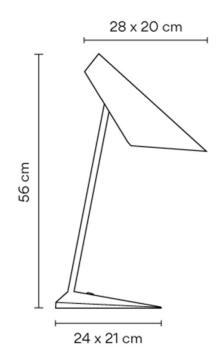

#### PRODUCT SPECIFICATION

Light Source: 6W, 2700K, 186 Lumens

IP Code: 20

Dimming: In-line on/off switch on the cable.

**Dimensions:** Height: 56cm

> Depth: 32cm Width: 17cm

Cable Length: 250cm

For all sales and technical enquiries, please contact: