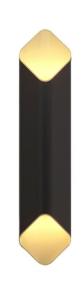

## Astro Ako 600 Phase Wall Light

The Astro Ako 600 Phase Wall Light is an elegant and minimalistic lighting solution, providing functional uplighting and downlighting that is filtered through an opalescent polycarbonate diffuser. Ako adds a luxurious, architectural accent to the walls of corridors, kitchens, dining spaces and even living rooms. This contemporary wall fixture is easily dimmable, meaning you can easily personalise the lighting output to suit your environment and needs.

Ako is a stylish addition to both residential and commercial areas with the varying finishes allowing it to adapt to numerous interior styles. The outer finish of the Astro Ako Wall Light is available in either a black or white finish with the gold interior producing a warming effect.