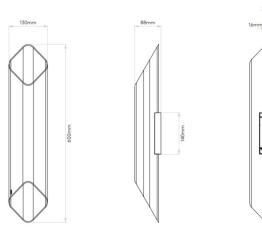

#### PRODUCT SPECIFICATION

Light Source: 15.9W, 2700K, 478 Lumens

IP Code: 20

**Dimming:** Dimmable via mains phase dimming.

Dimensions: Height: 60cm

Width: 13cm Depth: 8.8cm

For all sales and technical enquiries, please contact: