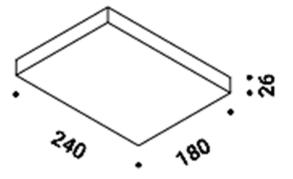

## Davide Groppi Sol 2 LED Wall Light

BRAND NEW, DISCONTINUED, ORIGINAL PACKAGING. 1 x White Available.

Davide Groppi Sol 2 LED Wall Light was designed by Omar Carraglia in 2008. This wall light is designed as a pure form, serving as a simple yet elegant structure for the light source. By seamlessly incorporating light into the surrounding space, it becomes an integral architectural element, enhancing the overall design and functionality of the environment.

Sol 2 LED Wall Light is a rectangular frame which can be positioned as both an upward and downward light. Sol 2 can be strategically arranged in multiples to produce an aesthetically pleasing display, resulting in a clean ensemble. Available in a matte white colourway, this minimalistic wall light can be featured in both commercial and residential settings.