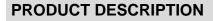

#### PRODUCT SPECIFICATION

Light Source: 24W, 3000K, 1959 Lumens

| IP Code:    | 20                                           |
|-------------|----------------------------------------------|
| Dimming:    | Non-Dimmable.                                |
| Dimensions: | Height: 2.6cm<br>Length: 24cm<br>Width: 18cm |