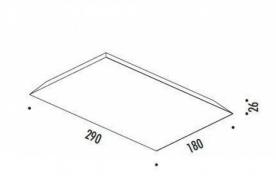

#### PRODUCT SPECIFICATION

Light Source: 26W, 3000K, 2400 Lumens

IP Code: 20

**Dimming:** Non-Dimmable.

Dimensions: Length: 29cm

Depth: 18cm Width: 2.6cm

For all sales and technical enquiries, please contact: