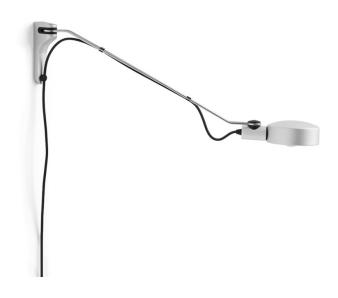

### **HAY Cupola Wall Light**

The Cupola Wall was designed by John Tree for Hay in 2024, providing functional directional light without having to compromise on style. This wall light is equipped with a 360° rotating head and pivoting mount to provide localised, directional light to suit a wide range of interiors, and the natural anodised finish, combines a contemporary and industrial expression. Cupola allows you to take control of the illumination so you can direct the light where you need it and the in-line on/off switch means the light source can be easily controlled.

Crafted from durable aluminium, the HAY Cupola Wall Light is highly functional and can be used in many interiors as a task light or reading light, such as in bedrooms, lounges and offices. Perfect as a directional light, with the possibility to also provide ambience, this wall lamp utilises superior design. Display it alone or pair it with other designs in the collection for a more cohesive space.