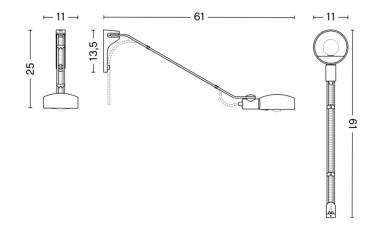

#### PRODUCT SPECIFICATION

Light Source: 1 x Max 8W E14 LED (excluded)

IP Code: 20

**Dimming:** In-line on/off switch on the cable.

Dimensions: Head: Ø11cm

Height: 25cm Depth: 61cm

Wall Mount Height: 13.5cm