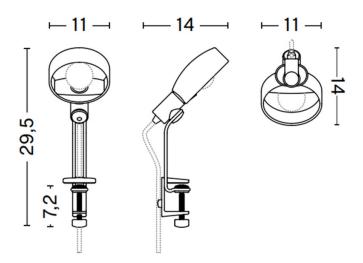

#### PRODUCT SPECIFICATION

Light Source: 1 x Max 8W E14 LED (excluded)

IP Code: 20

**Dimming:** In-line on/off switch on the cable.

Dimensions: Head: Ø11cm

Height: 29.5cm Depth: 14cm