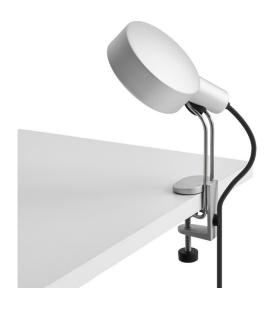

### **HAY Cupola Clip Lamp**

A sleek and minimalistic design by John Tree, the HAY Cupola Clip Lamp provides focused directional lighting, whilst taking up little space. The slender frame houses a rounded lamp head that can be rotated 360° and a clamp base that allows you to save space on your desktop without having to sacrifice on functionality. Cupola is crafted from durable aluminium with a natural anodised finish, adding an industrial touch to your space whilst exploring the possibilities of providing optimal movement using minimal mechanisms.

The Cupola Clip Lamp is an excellent addition to your office or other workspaces, it can also be utilised as a reading light in living rooms and bedrooms or attached to shelves and bookcases for unique accent lighting. The in-line on/off switch means the light source can be easily controlled and the rotable head means you can choose between direct or indirect illumination.