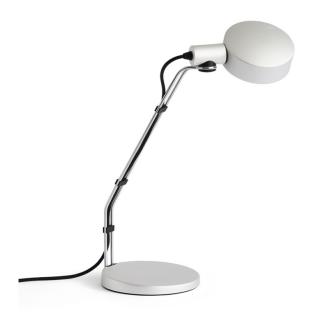

### **HAY Cupola Desk Lamp**

The HAY Cupola Desk Lamp explores the possibilities of providing optimal movement using minimal mechanisms. This tabletop lighting solution was designed by John Tree and offers an adjustable lamp head that rotates 360°, allowing you to direct the illumination as needed - for this reason, it is a perfect addition to desks and other workspaces where focused light is required. The circular base of the Cupola ensures the desk lamp remains sturdy whilst remaining true to its geometric form.

The minimalistic silhouette takes up little space and the sleek finish allows Cupola to adapt to a range of classic and contemporary spaces, crafted in durable aluminium, the Cupola Desk Lamp balances a raw, industrial expression with rounded forms. For environments that require a further space-saving technique, HAY also offers the Cupola light as a Clip Lamp or as a Wall Light.