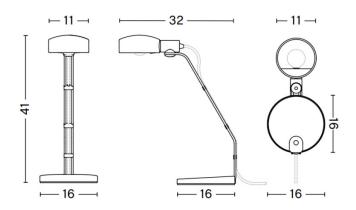

#### PRODUCT SPECIFICATION

Light Source: 1 x Max 8W E14 LED (excluded)

IP Code:

Dimming: In-line on/off switch on the cable.

**Dimensions:** Head: Ø11cm

> Height: 41cm Depth: 32cm Base: Ø16cm

Cable Length: 200cm