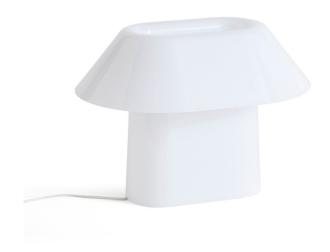

## **HAY Drome LED Table Lamp**

The HAY Drome Table Lamp was designed by Christian Juhl, a Danish product and furniture designer based in Copenhagen, and is defined by its distinct oval shape. The lamp's stretched elliptical form changes the perception of the lamp, depending on which angle it is viewed from, resulting in a unique accessory. This minimalistic lighting solution boasts an opal white finish which diffuses the concealed LED light source and produces an elegant ambient glow that is ideal for a range of settings.

Drome also features an in-line dimmer on the cable which allows the light output to be adjusted, ensuring you can generate the perfect atmosphere for your interior. Display the HAY Drome Table Lamp in living rooms, bedrooms, dining spaces and hallways to generate a calming ambience that helps you to unwind after a long day.