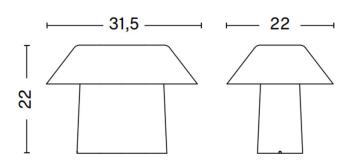

## PRODUCT SPECIFICATION

Light Source: 8W, 2700K, 380 Lumens

IP Code: 20

**Dimming:** In-line dimmer on the cable.

Dimensions: Height: 22cm

Width: 31.5cm Depth: 22cm

Cable Length: 200cm

For all sales and technical enquiries, please contact: