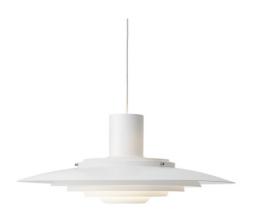

## &Tradition P376 KF2 Pendant Light

BRAND NEW, OVERSTOCKED, ORIGINAL PACKAGING. 1 x Matt White Available.

Originally designed in 1963 by Preben Juhl Fabricius and Jørgen Kastholm, the P376 pendant light is now re-launched by &Tradition to bring a classic design to the modern eye. The two designers were in partnership for 8 years in the mid-20th century and their collaboration produced many classics within the Danish modernism movement, that are now internationally lauded. Their designs were defined by elegance, aesthetic beauty and functionality which is certainly seen in the P376 pendant.

The pendant is made from 5 concentric circles which diffuse the light to produce a glare-free glow. The curved, sleek design makes the P376 pendant a contemporary light that is entrenched in vintage design principles. This pendant light can fit into many spaces and design schemes and works particularly well hanging over tables in the kitchen, lounge and dining areas.