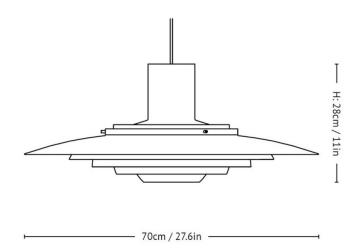

#### PRODUCT SPECIFICATION

Light Source: 1 x Max 150W E27 (excluded)

IP Code: 20

**Dimming:** Dimmable via main phase dimming.

Dimensions: Ø70cm

Height: 28cm Cable Length: 6m