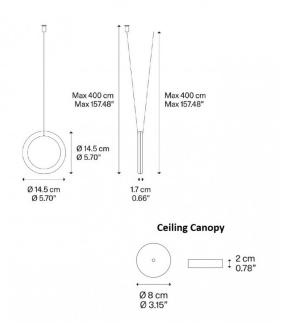

Please Note: the Lodes IVY V Clearance pendant comes with a black Ø8cm ceiling canopy as standard.

### **PRODUCT SPECIFICATION**

Light Source: 3W, 3000K, 480 lumens

IP Code: 20

Dimmina:

Dimmable via Triac dimming.

Dimensions: Shade: Ø14.5cm

Shade Depth: 1.7cm

Maximum Cable Length: 400cm

Ceiling Canopy: Ø8cm