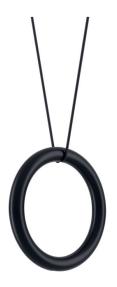

## **Lodes IVY V LED Pendant Light**

BRAND NEW, OVERSTOCKED, ORIGINAL PACKAGING.

- 1 x Matte Black Available.
- 3 x Matte Champagne Available.

The IVY V pendant was designed by Vittorio Massimo alongside the IVY I pendant light and features two cables (instead of one like the IVY I) that delicately hold a circular lampshade, creating a beautiful V shape. Massimo was inspired by how wedding rings look on necklaces and pendants, gracefully sitting on someone's neck to create a gorgeous aesthetic. The shade also displays a geometric aesthetic, creating a contemporary and modern light expression.

Available in matte black or extra matte champagne, the IVY V pendant lamp emits an effective and long-lasting glow as the integrated LED light source sits in the bottom of the shade. Use in a wide variety of settings in rows, clusters or alone for a functional and stylish illumination.