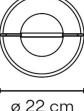

#### PRODUCT SPECIFICATION

Light Source: 9.2W, 2700K, 868 Lumens

IP Code: 20

**Dimming:** In-line dimmer included on cable.

Dimensions: Shade: Ø22cm

Shade Height: 19cm Full Height: 31cm Cable Length: 300cm