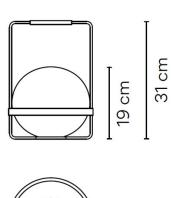

#### PRODUCT SPECIFICATION

Light Source: 9.2W, 2700K, 868 Lumens

IP Code: 20

**Dimming:** In-line dimmer included on cable.

Dimensions: Shade: Ø22cm

Shade Height: 19cm Full Height: 31cm Cable Length: 300cm