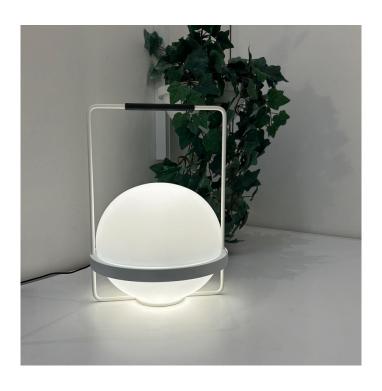

### Vibia Palma LED Table Lamp

EX-DISPLAY. SIGNS OF WEAR AND TEAR. SEE IMAGES FOR EXACT CONDITION.

1 x White Available.

The Vibia Palma LED Table Lamp boasts a unique silhouette and casts a warm functional glow which is replicated throughout the collection. The Palma Table Lamp utilises an organic form, consisting of two hemispheres that appear to float in mid-air joined together by an aluminium ring which is available in two minimalist finishes; either graphite or white. The blown glass diffusers balance elegantly atop the metal structure, adding a sleek contemporary touch to your interior.

The Palma LED Table Lamp was designed by Antoni Arola for Vibia, a beautiful way to create a calming ambience in your interior. It can be displayed alone or combined with other lights in the collection to create a seamless aesthetic. A perfect addition to living spaces, reading nooks, bedrooms and dining spaces. It can also be used for commercial spaces, specifically in the hospitality industry.