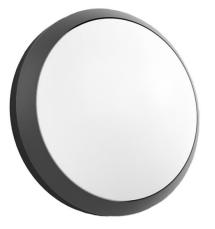

### Bega 24175 Wall Light

BRAND NEW, OVERSTOCKED, ORIGINAL PACKAGING. 2 x Graphite Available.

The Bega 24175 Wall Light is a circular minimalistic lighting solution that was redesigned in line with the latest LED technology, providing functional diffused illumination. Thanks to the sleek graphite finish, this LED wall light can easily adapt to almost any style. Arranged individually or in groups, the 24175 is an excellent way to illuminate indoor and outdoor spaces - the high protection class of IP65 allows it to be used in almost any environment.

#### PRODUCT SPECIFICATION

Light Source:14.5W, 3000K, 1450 LumensIP Code:65Dimming:Non-Dimmable.Dimensions:Ø26cm

Depth: 8.5cm

26cm

David

Village Lighting

8.5cm