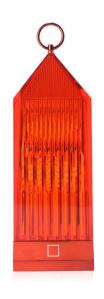

## Kartell Lantern Portable Table Lamp

BRAND NEW, OVERSTOCKED, ORIGINAL PACKAGING. 1 x Red Available.

Lantern by Fabio Novembre is an original portable LED, transparent, "chargeable", injection moulded lamp that charges by placing it on a charging base. The light is projected by a graphic effect of the design.

The wireless battery charger supplied with the product is specifically designed to charge the Lantern product. Not for outdoor use (IP20). Battery life is up to 5 hours.