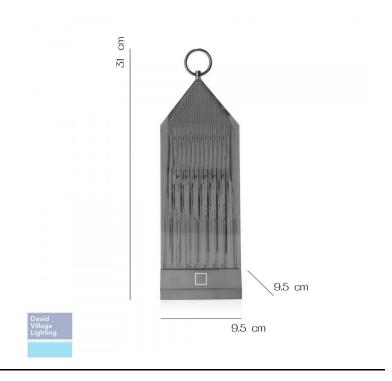

#### PRODUCT SPECIFICATION

Light Source: 1.2W, 2700K, 154 Lumens

IP Code: 54

Dimensions: Width: 9.5cm

Height: 31cm Depth: 9.5cm

For all sales and technical enquiries, please contact:

+44 (0)114 263 4266

info@davidvillagelighting.co.uk