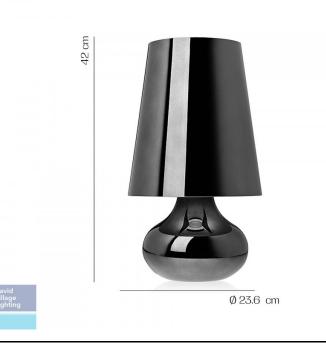

#### PRODUCT SPECIFICATION

Light Source: 1 x Max 15W E27 LED (included)

IP Code: 20

**Dimming:** Non-Dimmable.

Dimensions: Ø23.6cm

Height: 42cm

For all sales and technical enquiries, please contact:

+44 (0)114 263 4266