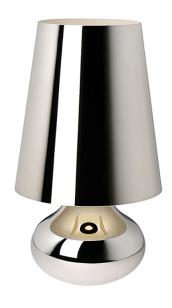

## **Kartell Cindy Table Lamp**

BRAND NEW, OVERSTOCKED, ORIGINAL PACKAGING. 1 x Platinum Available.

A typical 70s design, the Cindy with its teardrop-shaped base and conical lampshade in metallic colours, is a colourful choice for your home. The metallic and shiny surface is what adds to its beauty while giving it the modern kick it needs.

With a reflecting surface, in 6 metallic colours (violet, fuchsia pink, dark gold, gunmetal and platinum) the Cindy lamp creates numerous iridescent reflections. Ferruccio Laviani is the designer behind this retro table lamp, who envisioned bringing designer lighting that would complement any space.