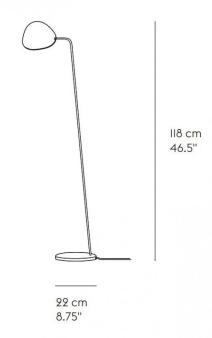

#### PRODUCT SPECIFICATION

Light Source: 8W, 2700K, 370 Lumens

IP Code: 20

**Dimming:** Integrated dimmer on the product.

Dimensions: Height: 118cm

Width: 22cm

Cable Length: 180cm