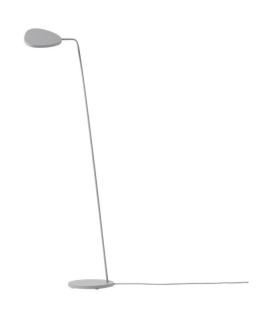

## Muuto Leaf LED Floor Lamp

BRAND NEW, OVERSTOCKED, ORIGINAL PACKAGING. 1 x Grey Available.

Designed by Broberg & Ridderstrale, the Muuto Leaf Floor Lamp harbours a slender and unobtrusive stem holding an adjustable lamp head. The design duo found inspiration in the form of the leaves of a tree, wanting to create an organic and functional lighting solution. Leaf Floor Lamp uses integrated LED technology and is equally suited for your private home, as an office lamp or for a commercial interior.

The Leaf floor lamp's dimming function, located discretely under the head of the lamp, makes it possible to control the light and the ambience of the room. Due to the adjustable nature of the LED lamp head, the Leaf Floor Lamp can provide either direct task lighting or indirect ambient lighting depending on what your space requires. Available in 5 subtle finishes, this modern floor lamp can easily adapt to a range of contemporary interiors.