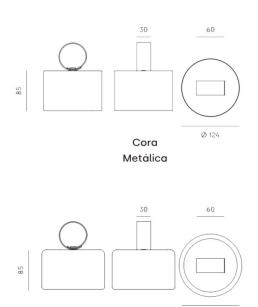

#### **PRODUCT SPECIFICATION**

Light Source: 3W, 3000K, 300 Lumens

| IP Code:    | 65                                                             |
|-------------|----------------------------------------------------------------|
| Dimming:    | Integrated dimmer on the product.                              |
| Dimensions: | Shade: Ø13.4cm<br>Shade Height: 8.5cm<br>Charging Cable: 300cm |

Cora Cerámica Ø 124