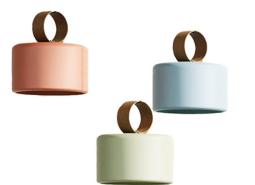

# Aromas Del Campo Cora Portable Lamp

David

Village Lighting

Aromas Del Campo Cora Portable was designed by AC Studio and is a playful yet subtle lighting solution, that can be used on the go. Available with either a metal or hand-painted ceramic structure and in a range of finishes, the Cora Portable boasts a simple leather handle, allowing you to carry the luminaire from room to room. This handle can also be used as a way to effortlessly hang the Cora Portable, for a more creative and unique lighting solution.

Thanks to the IP65 rating Cora can also be used outdoors to create cosy exterior settings. The Aromas Del Campo Cora Portable Lamp utilises an integrated dimmer, allowing you further to personalise the lighting output and therefore your environment. This ambient lighting solution is a beautiful addition to dining settings, living rooms, hotels, restaurants and bars. Furthermore, Cora can assist in illuminating residential gardens or commercial outdoor areas, perfect for summer evenings spent entertaining friends or enjoying a quiet afternoon with family.