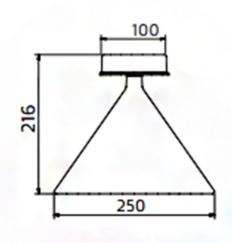

#### PRODUCT SPECIFICATION

Light Source: 10w, 3000K, 660 Lumens

IP Code: 65

Dimming: No

Non-Dimmable.

Dimensions: Canopy Diameter: 10cm

Shade Diameter: 25cm

Height: 21.6cm