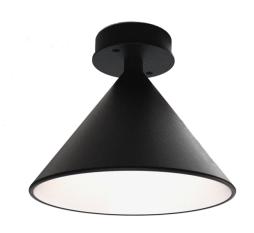

## **Zero Lumo LED Ceiling Light**

Zero Lumo LED Ceiling Light has been designed by Thomas Bernstrand 2024. This conical shade ceiling light has an IP rating of 65, allowing the light to be permanently secured outside. Providing direct downward illumination, the Lumo LED Ceiling Light is ideal above an outdoor seating area, entryways or in bathrooms. This ceiling light is designed to not only add a touch of sleek industrialism when utilised individually but also to make a statement when displayed in an aesthetically pleasing pattern.

Lumo LED Ceiling Light features a sleek matte black finish, suitable for contemporary residential or commercial environments. Elevating the atmosphere to a whole new level, the Lumo LED Ceiling Lights create an incredibly comfortable lighting solution.

#### PRODUCT SPECIFICATION

Light Source: 10w, 3000K, 660 Lumens

IP Code: 65

Dimming: No

Non-Dimmable.

Dimensions: Canopy Diameter: 10cm

Shade Diameter: 25cm

Height: 21.6cm