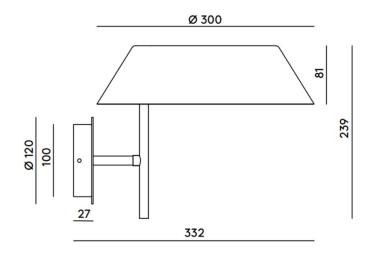

#### PRODUCT SPECIFICATION

Light Source: 1 x Max 9W E27 LED Dimmable (included)

IP Code: 20

**Dimming:** Dimmable via mains phase dimming.

Dimensions: Shade: Ø30cm

Shade Height: 8.1cm Full Height: 23cm Depth: 33.2cm Wall Mount: Ø12cm