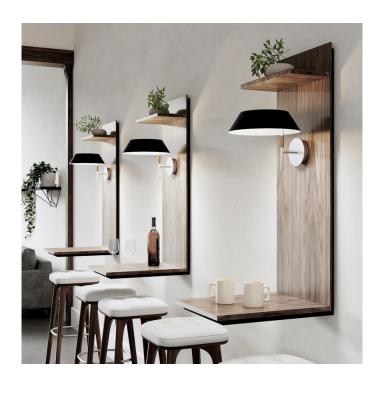

## **Aromas Del Campo Aider Wall Light**

The Aromas Del Campo Aider Wall Light is an elegant and unobtrusive lighting solution with a metal angled stem and glossy black shade, the design by Arnold Salido also utilises rattan detailing to add a touch of warmth to the structure. The abstract stem and wall plate are available in either a satin nickel finish or matt brass. The illumination from the Aromas Del Campo Aider Wall Light is gently projected downwards, providing a glare-free downlight that can be easily dimmed in order to generate an atmosphere that is perfect for you and your needs.

An ideal luminaire for hallways, entrances, bedsides, next to your sofa or in dining spaces. The Aider Wall Light is also a stylish addition to commercial interiors such as hotels, restaurants, bars and communal office spaces. Install the wall light independently or pair it with other lighting solutions in the collection for a cohesive interior.