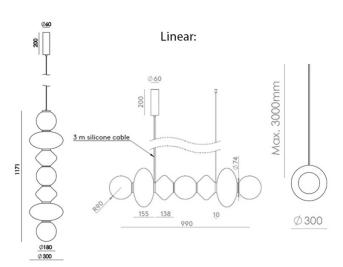

### PRODUCT SPECIFICATION

Light Source: 5W, 2700K, 2200 Lumens

IP Code: 20

**Dimming:** Dimmable via Triac dimming.

Dimensions: Vertical:

Structure Height: 117cm Structure Width: 30cm

Maximum Drop Height: 300cm Ceiling Canopy: Ø6cm

Linear: Width: 99cm Depth: 30cm

Maximum Drop Height: 300cm

#### Vertical: