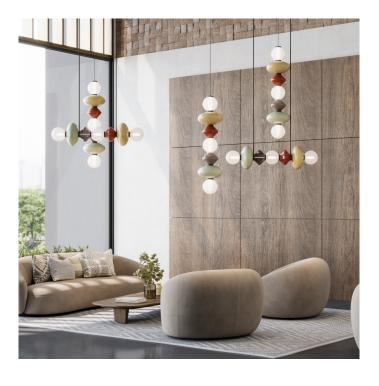

## **Aromas Del Campo Mapi LED Suspension**

The Aromas Del Campo Mapi LED Suspension is a creative and artistic expression, consisting of curved organic forms that resemble beads. The Mapi Suspension expertly combines a variety of colours, with opal glass diffusers used to break up the pigments and emit an evenly dispersed illumination.

Designed by Pepe Fornas, Mapi is available as either a vertical or linear suspension, allowing it to adapt to a range of interiors and suit various needs. This also means the luminaire can be fitted independently or in a larger installation combining the two fixtures. Display this decorative lighting solution in living rooms, dining areas, kitchens or in more spacious environments such as offices, hotel lobbies, restaurants, libraries, and professional foyers. With a wide range of glass finishes to choose from, you have the freedom to create a display that will beautifully fit into your décor.