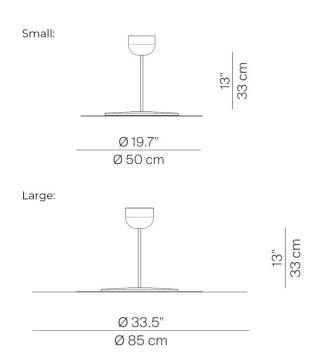

A beautiful addition to living rooms, and hallways, kitchens and dining spaces - the Luceplan Millietro LED Suspension can also be installed in commercial interiors such as hotels, restaurants and bars. The stem and ceiling canopy are available in two finishes - brass for the more minimalist interiors and a brighter blue for bolder areas. Similarly, you can also choose between two diffuser sizes, with varying diameters.

#### PRODUCT SPECIFICATION

Light Source: 37W, 2700K, 3393 Lumens

IP Code: 20

**Dimming:** Dimmable via mains phase dimming.

Dimensions: Small: Ø50cm

Large: Ø85cm

Drop Height: 33cm