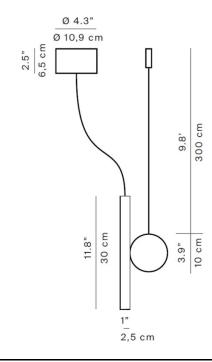

#### PRODUCT SPECIFICATION

Light Source: 5W, 3000K, 291 Lumens

IP Code: 20

**Dimming:** Dimmable via mains phase dimming.

Dimensions: Counter Weight: Ø10cm

Body Height: 30cm

Maximum Drop Height: 300cm Ceiling Canopy: Ø10.9cm