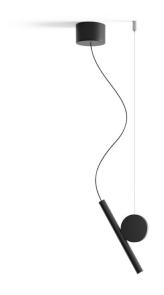

## **Luceplan Doi LED Suspension**

A creative luminaire with a big personality, the Luceplan Doi LED Suspension was designed by Meneghello Paolelli and consists of a thin cylindrical body which houses the light source and an accompanying circular counterweight. The components are easily adjusted - the light source structure is fitted with a magnetic strip, connecting it to the counterweight and allowing the user to define the position.

The directional spotlight is not only adjustable in terms of angle but can also be easily dimmed, allowing you to further personalise the ambience. Doi boasts a strong presence and can adapt to a range of modern interiors, for both residential and commercial spaces - especially in kitchens, dining areas and bedrooms. A beautiful addition to hotels, restaurants, bars and galleries.