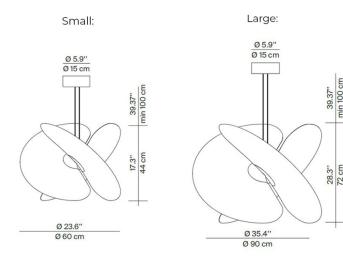

#### PRODUCT SPECIFICATION

Light Source: Small: 28W, 2700K, 1230 Lumens

Large: 54W, 2700K, 2460 Lumens

IP Code: 20

**Dimming:** Dimmable via mains phase dimming.

Dimensions: Small:

Ø60cm

Body Height: 44cm

Large: Ø90cm

Body Height: 72cm

Minbimum Drop Height: 100cm Maximum Drop Height: 500cm Ceiling Canopy: Ø15cm