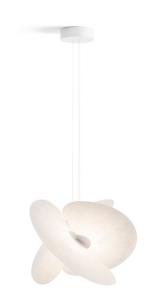

## **Luceplan Levante LED Suspension**

Designed by Marco Spatti for Luceplan, the Levante LED Suspension is an elegant contemporary lighting solution that is sure to make a statement. Boasting a unique silhouette, the luminaire consists of three fabric diffusers which are connected via a magnet to the central aluminium structure. These diffusers are crafted from a material that resembles rice paper, and Spatti found his inspiration from Japanese paper fans. Levante is designed to appear to float in mid-air, with its light source concealed it produces a decorative ambient glow which is evenly diffused through the shades.

Available in two sizes, the Luceplan Levante Suspension can be displayed individually or in multiples of varying sizes for larger interiors. This light is an elegant solution for both residential and commercial spaces and its contemporary form makes a beautiful adornment in foyers, entryways, lobbies, stairwells and large dining or living areas. A graceful way to illuminate hotels, restaurants, bars and private residential properties.